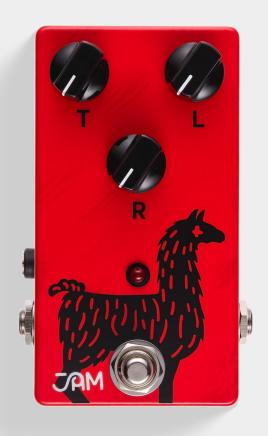

Its straight forward traditional 3-knob layout is addressed to delay users who are looking to elegantly enhance their hard-earned tone, similarly to how a tape-echo machine would.

The Delay Llama can also be used with bass guitars.

### CONTROLS

- LEVEL controls the depth of the repeats on top of your dry signal
- TIME sets the delay time
- REPEATS sets the amount of repeats
- Internal trimmer (blue rectangular trimmer) sets the amount of maximum repeats. Turn clockwise to increase the amount of repeats