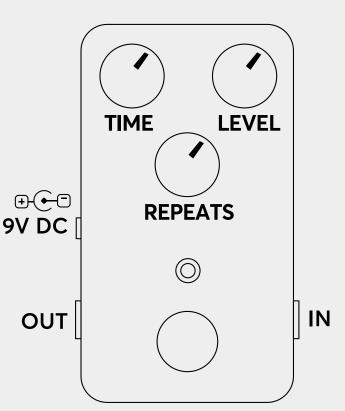

### CONTROLS

- LEVEL controls the depth of the repeats on top of your dry signal
- TIME sets the delay time
- REPEATS sets the amount of repeats
- Internal trimmer (blue rectangular trimmer) sets the amount of maximum repeats. Turn clockwise to increase the amount of repeats