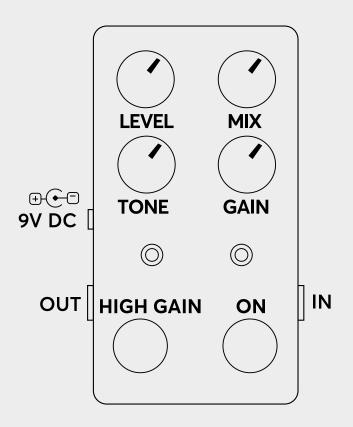

Widen your palette of sounds, minimize pedalboard real estate and elevate your tone with the Lucydreamer!

CONTROLS

- 1. Right footswitch engages the Lucydreamer
- 2. Left footswitch engages the high-gain-stage
- LEVEL controls the master output level
- TONE adjusts the Lucydreamer's tone
- GAIN sets the Lucydreamer's gain level
- MIX sets the blend ratio between the clean and overdriven signal

SPECIFICATIONS

- 1. True Bypass
- Works with 9V DC adaptor (tip-negative)
- 3. Power consumption: 18 mA
- Dimensions (jacks, pots etc. included): 7.5 x 12 x 5.6 cm / 2.9 x 4.7 x 2.2 inches
- **5.** Weight: 300g / 0.66 lbs